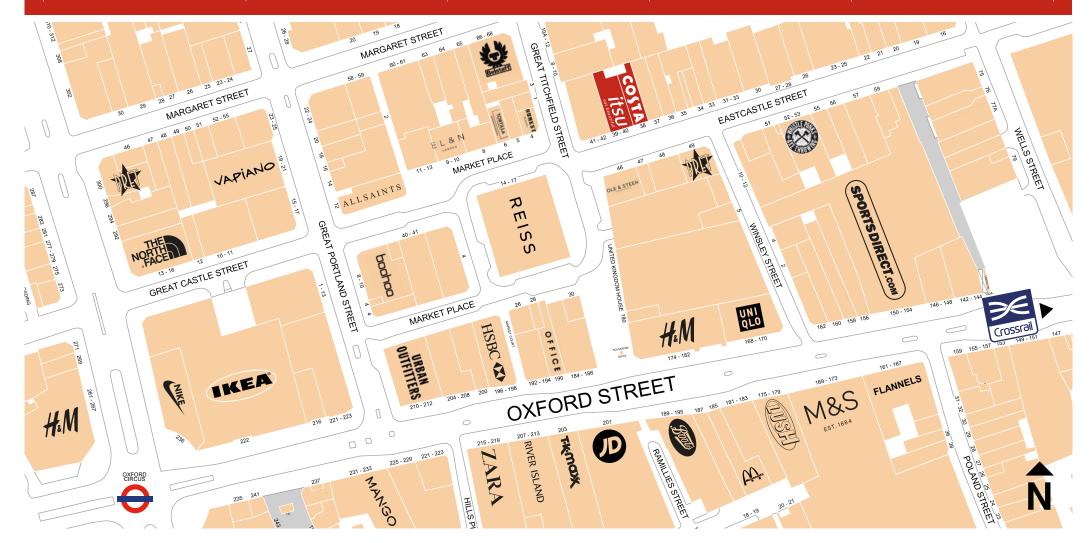

# **Key Investment Criteria.**

- Oxford Street is Europe's busiest high street
- Two minute walk from Oxford Circus station, 120,000 passengers per day
- Prime coffee and grab & go food destination adjoining leisure destination Market Place
- Nearby tenants include Honest Burger, Tortilla, Ole & Steen, Pret a Manger and EL&N
- Well configured modern retail units providing 5,418 sq ft.
- Rebased net income of £264,998 per annum
- WAULT of 5.11 to expiry
- Two 999-year separate long leasehold from January 2012 at £1pa