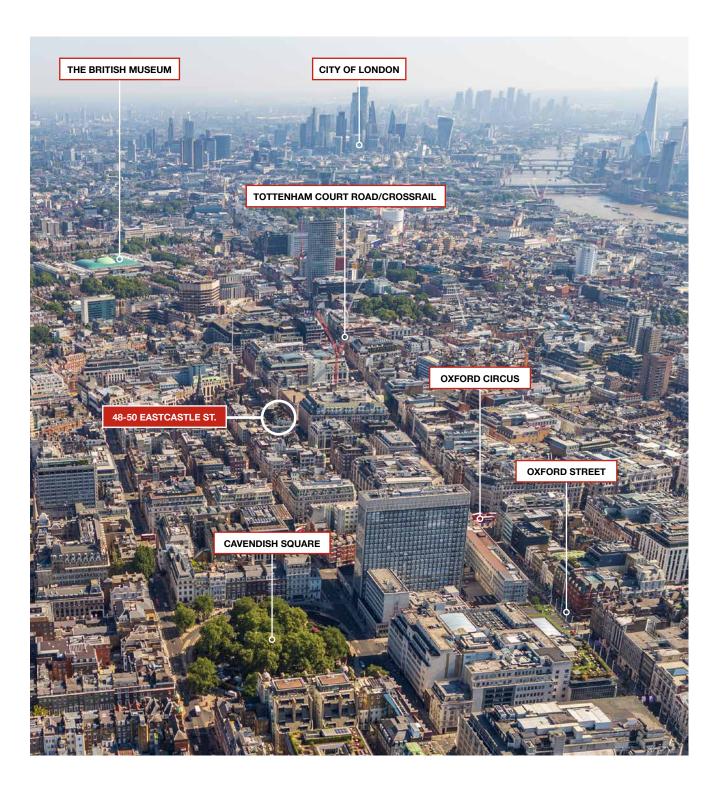

## **Oxford Street Core**

**60 MILLION** 

ADDITIONAL VISITS EXPECTED DUE TO CROSSRAIL

OXFORD CIRCUS TUBE PEAKS AT 120,000 ENTRIES PER DAY

## £13.2 BILLION

PREDICTED RETAIL SALES IN THE WEST END FOR 2022

**OXFORD STREET** 

IS EUROPE'S BUSIEST HIGH STREET

(THE INDUSTRY