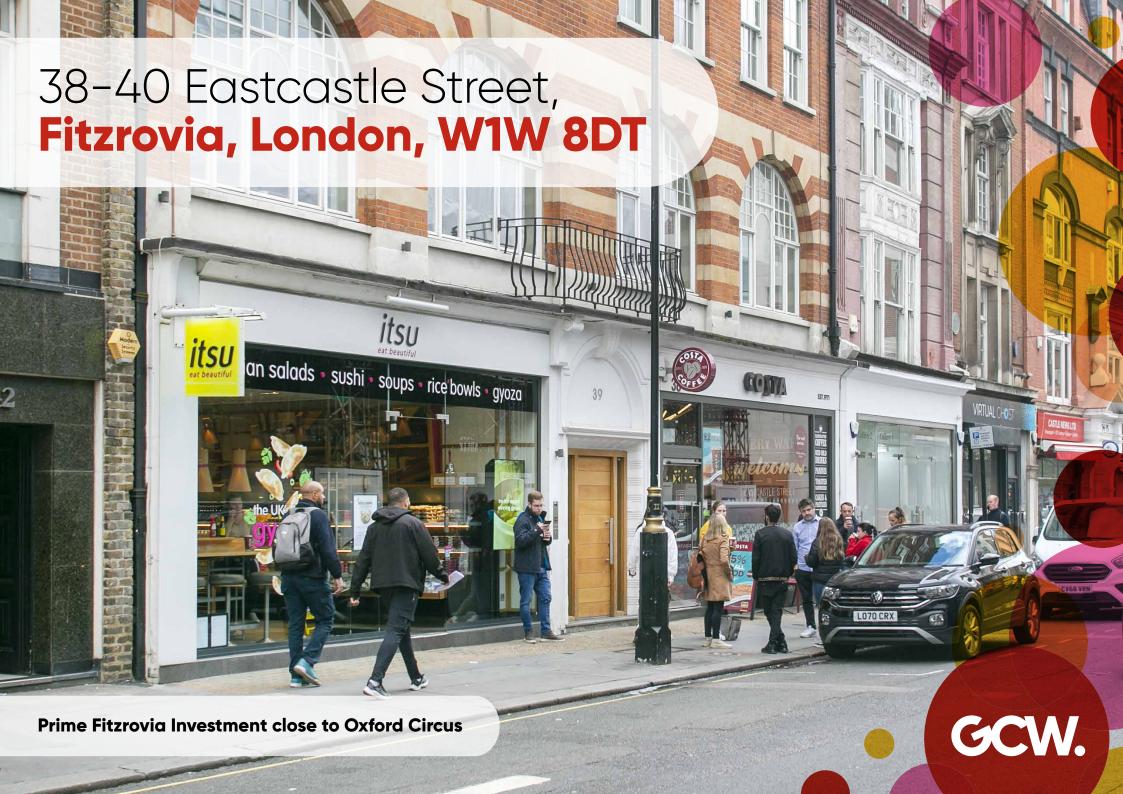

# **Key Investment Criteria.**

- Oxford Street is Europe's busiest high street
- Two minute walk from Oxford Circus station, 120,000 passengers per day
- Prime coffee and grab & go food destination adjoining leisure destination Market Place
- Nearby tenants include Honest Burger, Tortilla, Ole & Steen, Pret a Manger and EL&N
- Well configured modern retail units providing 5,418 sq ft.
- Rebased net income of £264,998 per annum
- WAULT of 5.11 to expiry
- Two 999-year separate long leasehold from January 2012 at £1pa

£4,240,000
reflecting
6.00%
(Subject to contract and exclusive of VAT).
Assuming standard purchasers costs of 6.59%